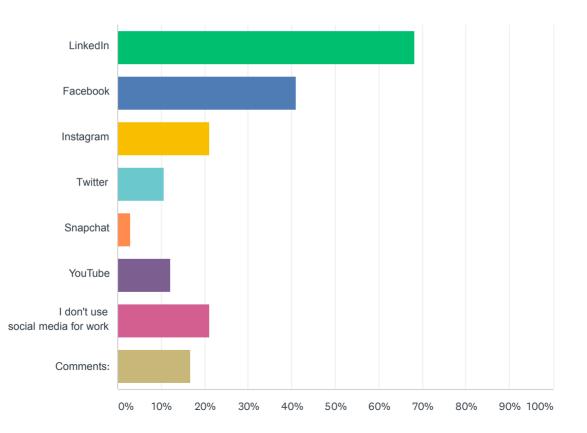

## Q1 Which of the following social media platforms, if any, do you use at work? (Check all that apply)