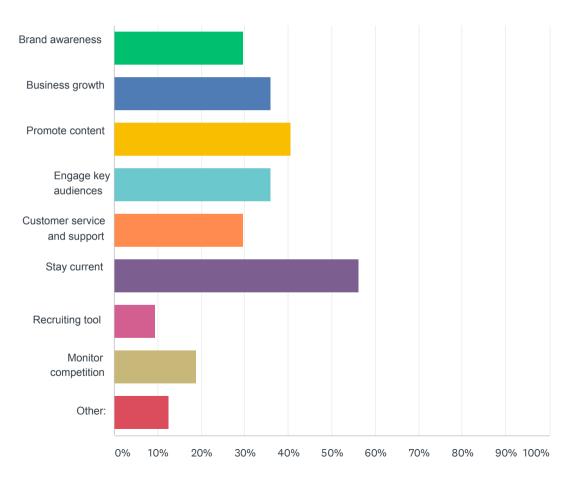

## Q2 What are the social media goals of your business? (Check all that apply)

Q3 Rank the following platforms from most effective to least effective in helping you achieve the goals you listed above in Question #2. (Six is most effective, one is least effective).