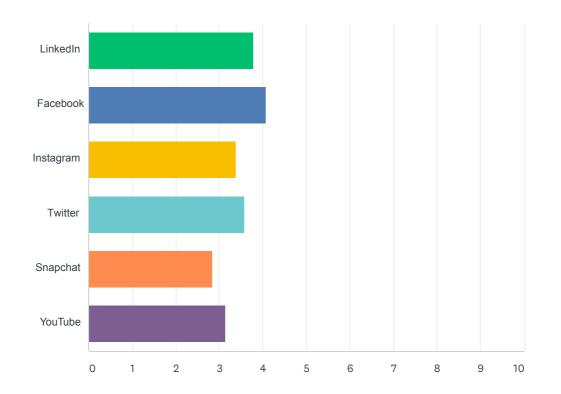

## Q2 What are the social media goals of your business? (Check all that apply)

Q3 Rank the following platforms from most effective to least effective in helping you achieve the goals you listed above in Question #2. (Six is most effective, one is least effective).