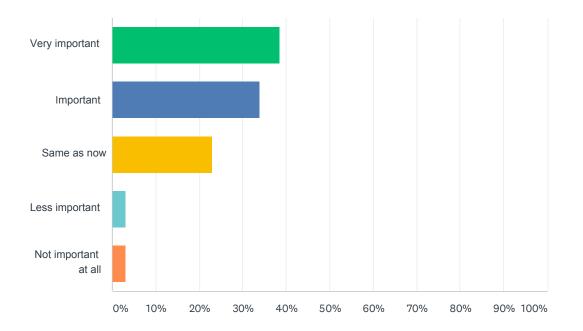

Q4 Looking into the future, how important do you think social media will be to your business success?