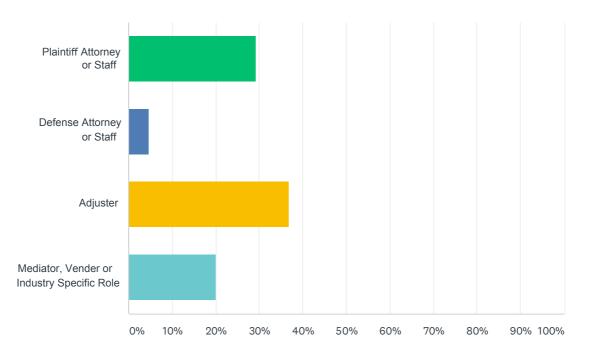

2020 with distribution to subscribers of the Ringler IN YOUR INTEREST newsletter. The survey is for informational purposes only, and the results should not be considered scientifically representative. For more information, contact info@ringlerinyourinterest.com.

## Q1 Which of the following social media platforms, if any, do you use at work? (Check all that apply)



## Q2 What are the social media goals of your business? (Check all that apply)



Q3 Rank the following platforms from most effective to least effective in helping you achieve the goals you listed above in Question #2. (Six is most effective, one is least effective).



Q4 Looking into the future, how important do you think social media will be to your business success?



## Q5 Which of the following do you identify with:



## Q6 What is your age range?