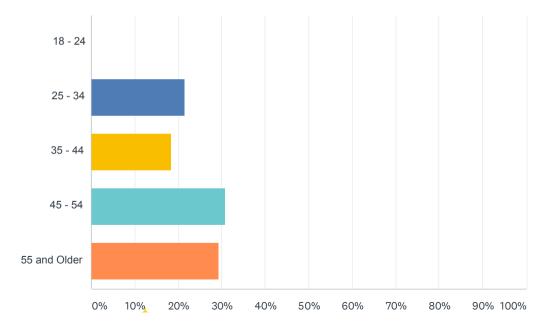

ibers of the Ringler IN YOUR INTEREST newsletter. The survey is for informational purposes only, and the results should not be considered scientifically representative. For more information, contact info@ringlerinyourinterest.com.

## Q1 Which of the following social media platforms, if any, do you use at work? (Check all that apply)



## Q2 What are the social media goals of your business? (Check all that apply)



Q3 Rank the following platforms from most effective to least effective in helping you achieve the goals you listed above in Question #2. (Six is most effective, one is least effective).



Q4 Looking into the future, how important do you think social media will be to your business success?



## Q5 Which of the following do you identify with:



## Q6 What is your age range?