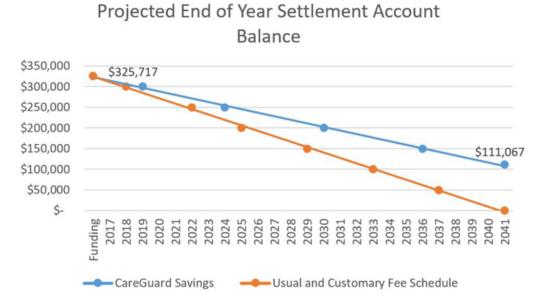

#### **SAVINGS**

They save up to 62% on provider bills and 28% on other medical expenses, helping their funds last longer\*

### **Post-Settlement** Pricing With Ametros

- We can provide transparent pricing for injured individuals future Medicare care and life care plans to show the true value of the settlement amount being offered
- Gives visibility into actual pricing vs. pricing through out discount medical networks
- Helps bridge the gap to settlement for both the defense and plaintiff
- Effective tool for mediators