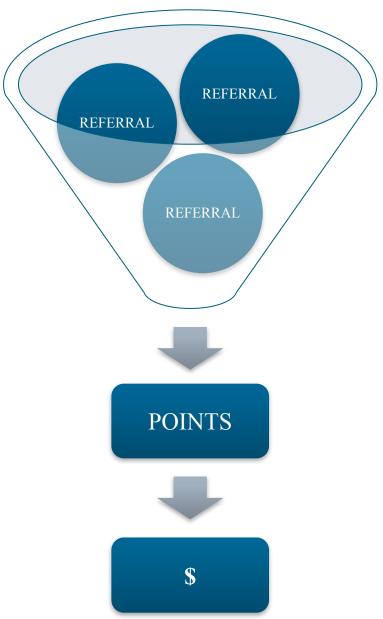

## **Broker** Points Overview

- Earn a cash bonus by settling cases you've referred to us!
- Each case you refer that settles and will be administered by us is worth 1 point
- Points convert into a dollar about that will be paid out to you annually
- Consultants keep 80% of the revenue which is split evenly among point-holders
- You will receive our quarterly broker statement email keeping you updated on your referrals, points, and estimated payment for the year